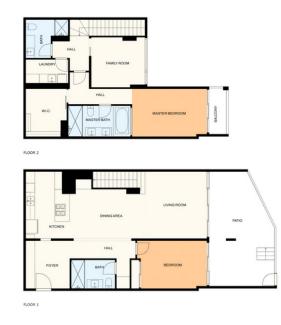

## ABOUT THIS PROPERTY

Luxurious two bedroom, two bathroom, fully self contained split level apartment also includes an entertainment/games room and a spacious balcony with views of the Estuary.

Features:

Floor Size: 155m2 Two Living rooms Two bathrooms with stand alone showers and an ensuite which has a separate bath & shower

Linen, Towels and Bedding provided. **Please Note:** Beach Towels are not provided N.B. This is a serviced apartment, a mid-stay service is included for bookings of 7 nights or more. Extra services, linens or towels can be provided at an extra cost, please contact our reception for pricing.

### **BEDROOMS & BEDDING CONFIGURATION**

This property is ideal for 4 people,

There are two bedrooms with the following configurations:

Bedroom 1: 1 x Queen Bed

Bedroom 2: 1 x 2 Singles Beds

Linen, Towels and Bedding provided. Please Note: Beach Towels are not provided