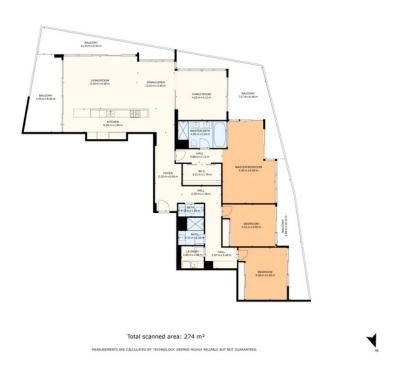

## **FEATURES**:

6 Occupancy

3 Bedroom

2 Bathroom

2 Car Parking

Air Conditioning

View Of Water

Dish Washer

#### **ABOUT THIS PROPERTY**

Modern three bedroom, two bathroom, fully self contained apartment with a spacious balcony and views of the Estuary.

Linen, Towels and Bedding provided. Please Note: Beach Towels are not provided

#### **BEDROOMS & BEDDING CONFIGURATION**

This property is ideal for 6 people,

There are three bedrooms with the following configurations:

Bedroom 1: 1 x King Bed

Bedroom 2: 1 x Queen Bed

Bedroom 3: 2 x Single Beds

### **BATHROOMS**

- Ensuite has a shower and a separate bath
- Bathroom 2 has a shower
- Separate toilet